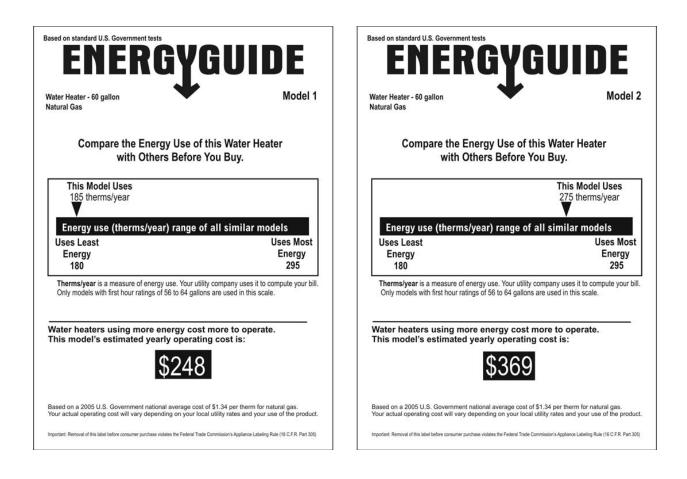

## **Comparing Appliances Student Sheet**

Name:\_\_\_\_\_

Directions

Your parents need to buy a new water heater. You need to help them choose the better one. Water heaters usually last a long time – 10 to 20 years – so you can save a lot of money on an energy-efficient one. Use the chart below to calculate which water heater to buy.

## Water Heater 1 Purchase Price: \$600

| MODEL 1        | EXPENSE | COST TO DATE |
|----------------|---------|--------------|
| Purchase price |         |              |
| Year one       |         |              |
| Year two       |         |              |
| Year three     |         |              |
| Year four      |         |              |
| Year five      |         |              |
| Year six       |         |              |
| Year seven     |         |              |
|                | TOTAL   |              |

## Water Heater 2 Purchase Price: \$300

| MODEL 1        | EXPENSE | COST TO DATE |
|----------------|---------|--------------|
| Purchase price |         |              |
| Year one       |         |              |
| Year two       |         |              |
| Year three     |         |              |
| Year four      |         |              |
| Year five      |         |              |
| Year six       |         |              |
| Year seven     |         |              |
|                | TOTAL   |              |